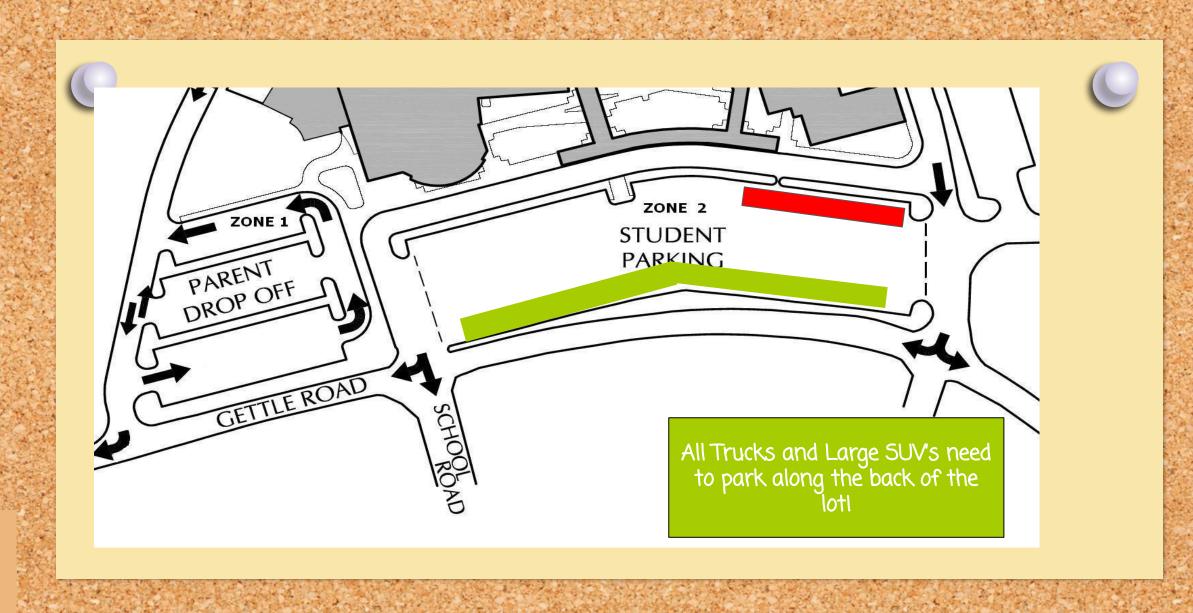

igned course.
- a student is repeating a course with the same teacher.
- a clerical error has resulted in two courses being scheduled at the same time.
- a student is enrolling in a credit-bearing course in place of a study hall.
- there are special medical considerations, documented by a physician.

# Notes from the Nurse

If you are not feeling well, please stay home.

If you are injured and need PE accommodations the nurse will need a doctor's note with a date of return to play.

Wash your hands often!!

To access the nurse you will need to create an ehallpass. If access is denied, the nurse has reached capacity.
Unless it is an emergency you must wait.

Students are not allowed to carry any medication. All medication needs to believe to the nurse with a doctor's orders for use.