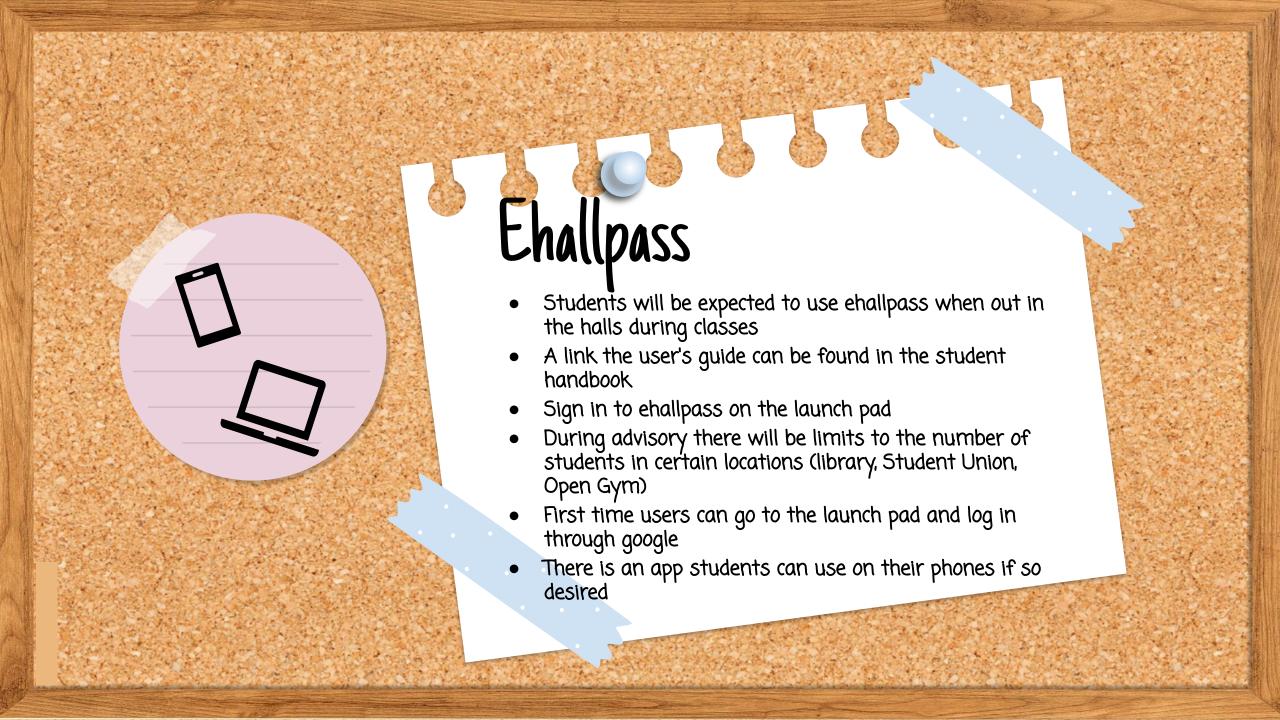

## In the Bathroom at AP, Students will be Safe, Respectful and Responsible by....

- ~Creating an ehallpass to the bathroom nearest your class
- ~Being mindful of the time and return quickly to their class
- ~Leaving the bathroom the same as when they arrived
- ~Being mindful of others privacy
- ~Using bathroom facilities appropriately
- ~Reporting problems to staff immediately
- ~ Refraining from using illicit substances (vaping or Marijuana)
- ~Having only one person in each stall

#### In the Hallway at AP, students will be Safe, Respectful and Responsible by....

- ~Using a reasonable voice level
- ~Arriving to class on time
- ~Using ehallpass to move to a different location
- ~Keeping hallways clean for every student every
- ~Walking and moving carefully
- ~Keeping hands and object to yourself
- ~While out on a pass being mindful of classes in session

## During Advisory at AP, Students will be Safe, Respectful and Responsible by....

- ~Reporting on time
- ~Listening quietly to the announcements
- ~Waiting until the end of the announcements to move to an alternative location
- ~Creating and using ehallpass to move to an alternative location
- ~Once at an alternate location, remaining there for rest of advisory
- ~Presenting passes to teachers/staff when asked

## While in Study Hall at AP, Students will be Safe, Respectful and Responsible by....

- ~Being on time
- ~Following directions from staff
- ~Using an ehallpass to move to a different location
- ~Using a reasonable voice level of and creating
- ~Using school appropriate language
- ~Cleaning up their area prior to leaving study hall
- ~ Sitting in the furniture as it was intended, in the seat with feet on the floor

#### In the Senior Courtyard at AP, students will be Safe, Respectful and Responsible by....

- ~Being mindful of voice levels as to not distract the surrounding class
- ~Immediately Reporting Issues to the main office
- ~Signing out using ehallpass during study halls
- ~Keeping the area clean by throwing away trash
- ~Using school appropriate language
- ~Using the sign out sheet in the cafe to access during lunches
- ~Remaining in the outside Courtyard the entire lunch/study hall

### APHS Library

The Library is an academic hub for our school community, open from 7:00am-3:15pm. Located in the Library is our technology and design Makerspace called the Fab Labl Students must have an approved ehallpass prior to coming to the Library or Fab Lab. If the Library has reached capacity, students will receive a maximum capacity message. Students are expected to work on academics while being respectful of the Library space and those around them.

## Counseling Center Need Help?

We can help with...

- Scheduling
  Peer Relationships
  College and Career Planning
  Student Social & Emotional Support
- Problem solving

Email or use Ehallpass to request an appointment with your counselor

To access the nurse you will need to create an ehallpass. If access is denied, the nurse has reached capacity.
Unless it is an emergency you must wait.

Students are not allowed to carry any medication. All medication needs to believe to the nurse with a doctor's orders for use.