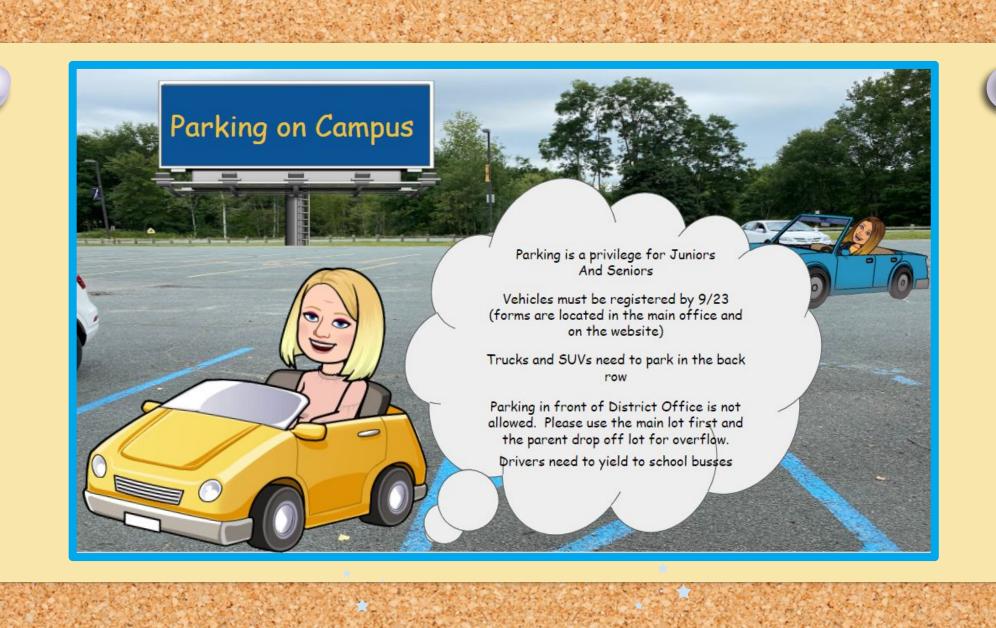

ssigned course.
- a student is repeating a course with the same teacher.
- a clerical error has resulted in two courses being scheduled at the same time.
- a student is enrolling in a credit-bearing course in place of a study hall.
- there are special medical considerations, documented by a physician.

# Notes from the Nurse

If you are not feeling well, please stay home.

If you are injured and need PE accommodations the nurse will need a doctor's note with a date of return to play.

Wash your hands often!!

To access the nurse you will need to create an ehallpass. If access is denied, the nurse has reached capacity.
Unless it is an emergency you must wait.

Students are not allowed to carry any medication. All medication needs to believe to the nurse with a doctor's orders for use.