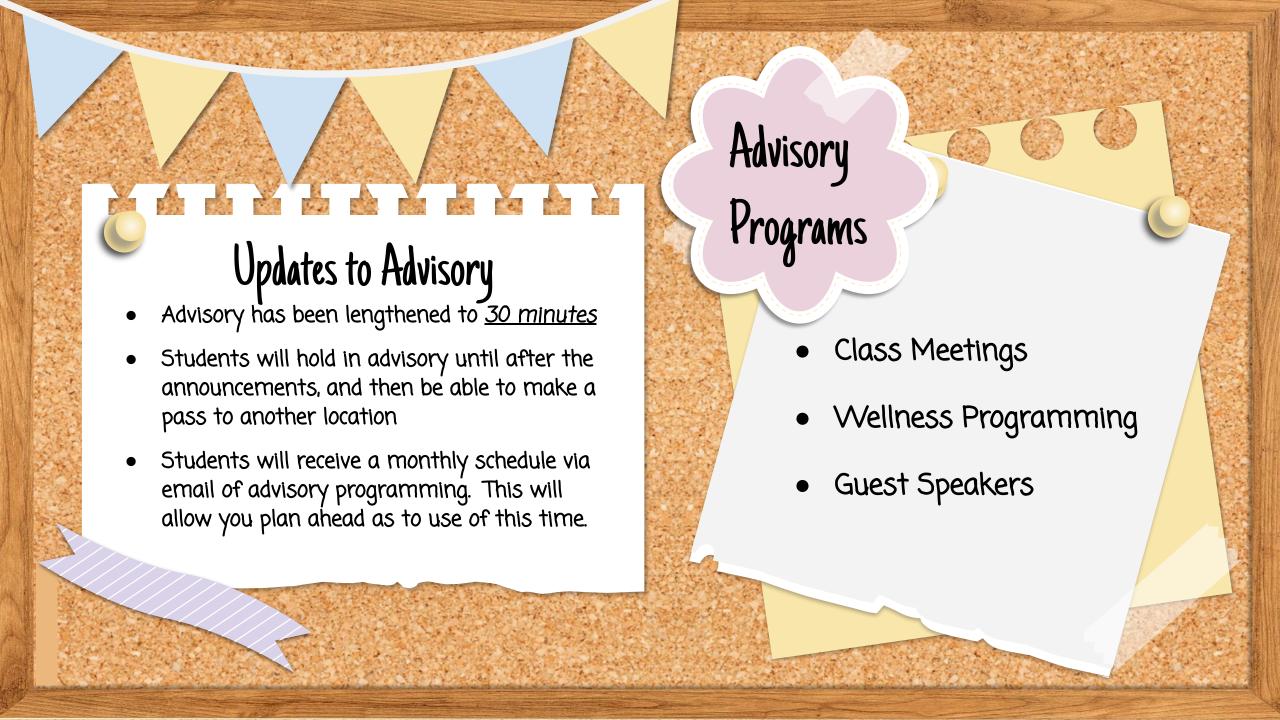

## During Advisory at AP, Students will be Safe, Respectful and Responsible by....

- ~Reporting on time
- ~Listening quietly to the announcements
- ~Waiting until the end of the announcements to move to an alternative location
- ~Creating and using ehallpass to move to an alternative location
- ~Once at an alternate location, remaining there for rest of advisory
- ~Presenting passes to teachers/staff when asked

# Where Can I go During Advisory?

To Get Academic Helpl Need help in a class? Ask your teacher for a pass during advisory. Still need help? Ask your counselor about a peer tutor!

Student Union Visit with a friend and get a snack. The Student Union is open. Keep in mind there is a cap of 75 students!

Open Gym
Our gym is available for up to 75 students. Play ball, visit with friends and expend some energy in open gym.

The Library & Fab Lab Students may make a pass to the library or the Fab Lab during advisory. Make sure your pass is approved prior to leaving advisory. If not you will be sent back. Students will hold in advisory until September 15th. Passes will not be permitted until after that date.