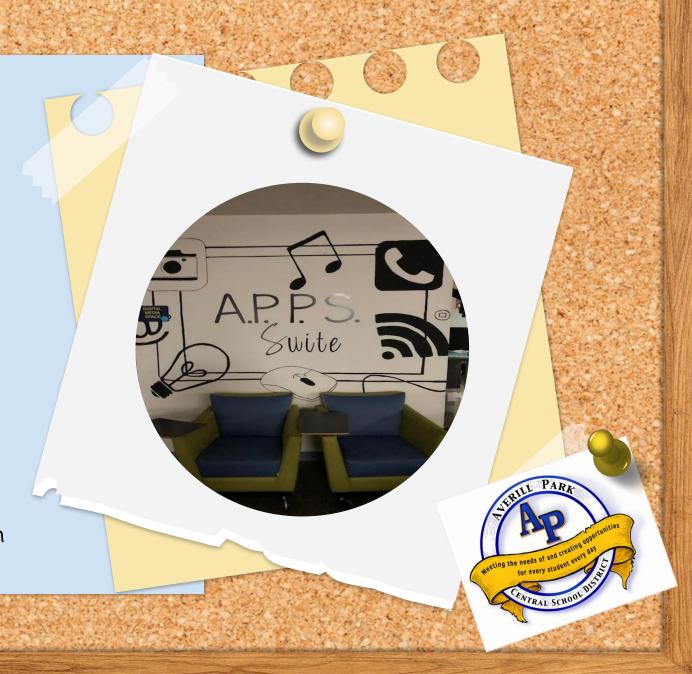

Have a technology question?

The APPS Suite is where to gol

Having chromebook issues?

The APPS Suite is able to help!

Forgot your chromebook and need a loaner?

That's correct, the APPS Suite is there for youl

The APPS Suite is a student run resource that is open throughout the school day in the library Mezzaninel