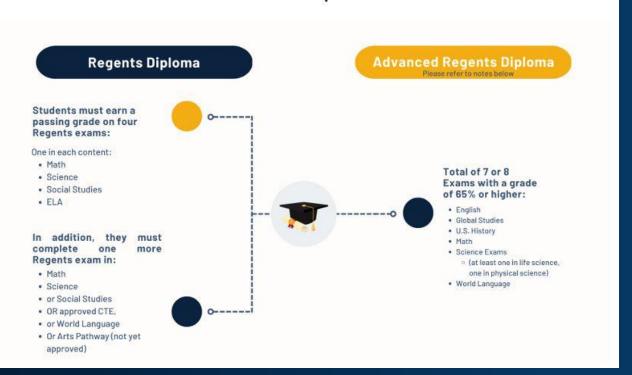

|

# Sample Transcript

# Course Requirements

Students must earn the following credits in order to graduate with one of three possible diplomas

### **CREDIT COURSE**

### English

**Social Studies** 

Math

Science

Art / Music / Theatre

Health

**Physical Education** 

**World Language** 

**Electives** 

**Total Credits** 

### **REGENTS DIPLOMA**

4

0

3

1

.5

2

3.5

22.0

### ADVANCED REGENTS DIPLOMA

4

4

Q

0

1

.5

2

2

1.5

22.0



# Examination Requirements

### **Examination Requirements**



# Foundational First Year

- First year provides a solid foundation for future years
- Impacts GPA & Rank
- Accruing the right credits
   each year opens up options
   & privileges for junior and
   senior years
- Get help when needed, checkSchool Tool and GoogleClassrooms
- Reach out to teachers and counselors as needed





The **Add/Drop Period** will be from September 13th through September 22nd.



# College in the HS

# Opportunities



College Articulation
Agreements





College Caravan

# Q&A



# Student Expectations

WE Make AP A Great Place to BE



# At AP, We will Be...











# Quarterly Class Meetings

At the end of each quarter, classes will meet and review their progress as it relates to grades, behavior and attendance. Classes will compete against each other to win