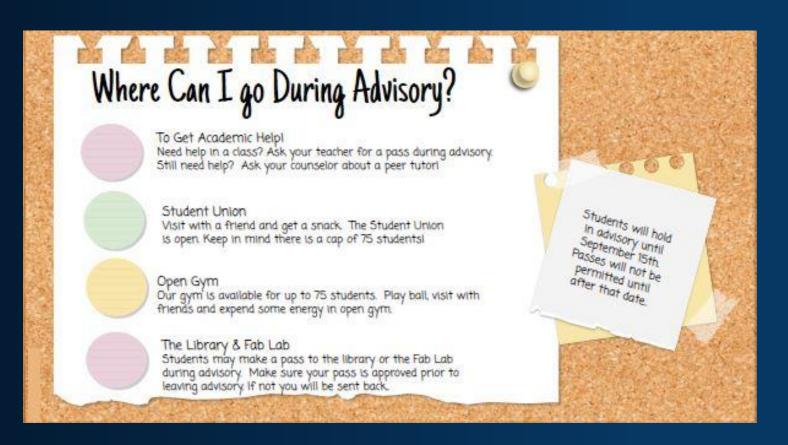

## Students will be expected to use ehallpass when out in the halls during classes A link the user's guide can be found in the student handbook Sign in to ehalipass on the launch pad During advisory there will be limits to the number of students in certain locations (library, Student Union, Open Gym) First time users can go to the launch pad and log in through google There is an app students can use on their phones if so desired