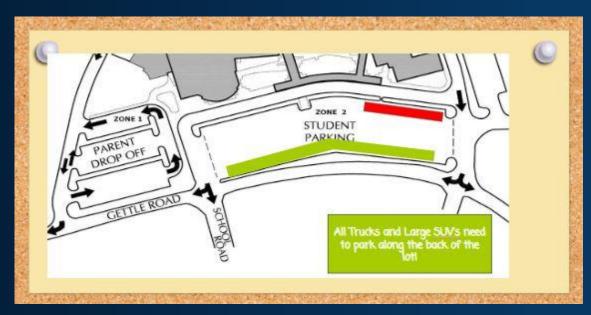

### A Day in the Life of an APHS Student

- We start on an A-Day so you'll follow A-day Schedule.
- When students arrive, they report to the cafeteria until the 7:23 am warning bell (Breakfast is available).
- Buses drop off in the bus atrium and parent's drop off students at the parent drop off loop. These students use the main entrance.

- Parent drop offs use the parent loop...get here early to avoid traffic!
- Before school, students report to the cafeteria until the warning bell rings at 7:23 am.