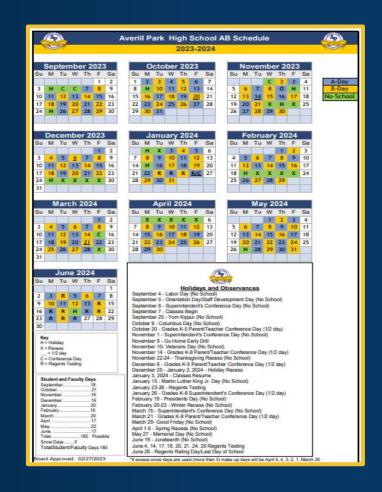

# A/B Schedule and Calendar:

This is our A/B Schedule and Calendar. A-Days are Blue and B-Days are Gold. On this calendar you will also find vacation days, testing days, etc.